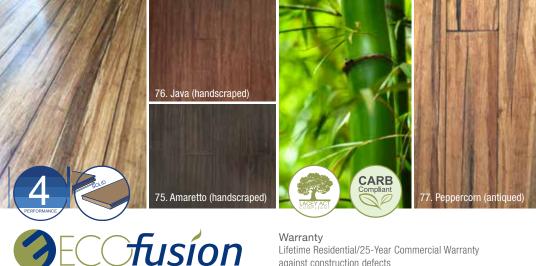

## 14mm Solid Wide Plank Strandwoven Bamboo Collection

Premium 6-foot lengths are made from responsibly harvested, Moso Bamboo. Proprietary manufacturing and NAUF resins allows this collection to perform in a wide range of environments and ensures that it exceeds CARB Phase II standards for indoor air quality. Tongue & groove allows for multiple installation methods and the thick wear layer provides exceptional durability. It is suitable for installation over some radiant heat subfloors.

Inspired by nature. Fashioned by technology. EcoFusionFlooring.com

Lifetime Residential/25-Year Commercial Warranty against construction defects 35-Year Residential/5-Year Commercial Warranty against finish wear-through

Photography is meant for reference only. Colors and grain may vary from actual products. We recommend using actual product samples when making your final flooring choices.